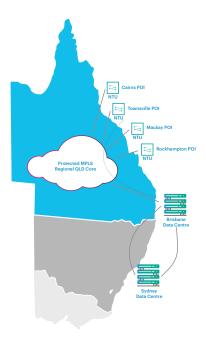

### **U**Locations

Currently available at Cairns, Townsville, Mackay, Rockhampton.

## **How does POI Connect work**

Delivered as a Point-to-Point EPL, our POI Connect service enables service providers to leverage our fully protected Regional Queensland backbone to transport traffic from Regional nbn POIs to your Capital City POP.