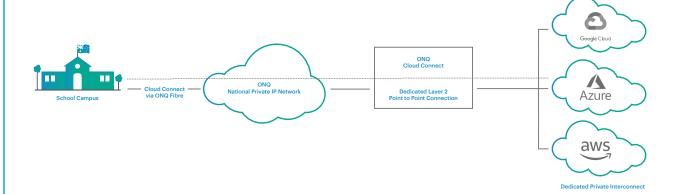

# **How Cloud Connect works - Layer 2**

Cloud Connect is a direct, secure Layer 2 Point to Point solution between your network and your cloud service provider of choice. Delivered either to your Data Centre environment or directly into your office, with the opposite end of the circuit presented to your chosen Cloud Provider as a Virtual Connection.