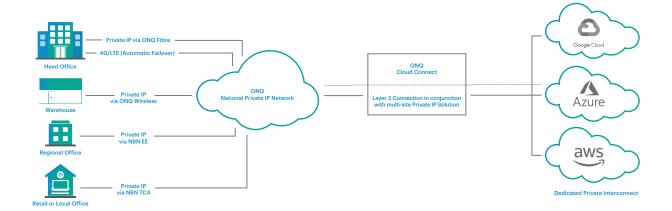

### **How Cloud Connect works - Private IP WAN**

Integrate Cloud Connect with your existing Private IP solution, and terminate your dedicated cloud connection into your MPLS WAN, enabling dedicated connectivity to your cloud environment for all business locations, with the addition of more granular control over routing at Layer 3.