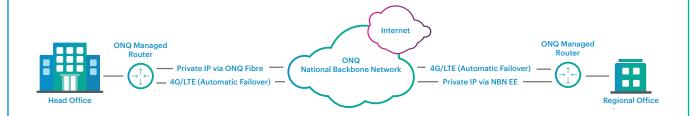

# **How 4G Backup Service works**

Our 4G Backup Service delivers the ultimate in connectivity resiliency, by providing a backup route via an alternative technology. In the event of a failure of your primary service, our Managed Router will automatically detect and re-route traffic, enabling your business to continue to function without intervention.